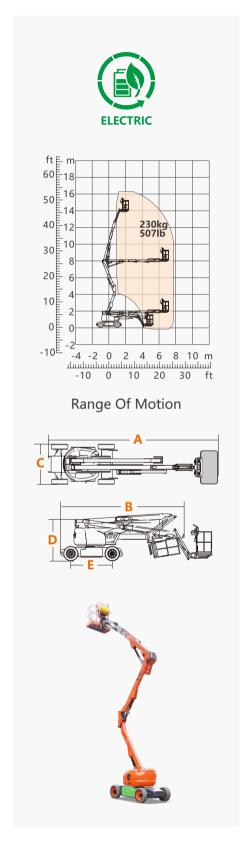

## **SPECIFICATIONS**

| Size                           | Metric      | British            |
|--------------------------------|-------------|--------------------|
| Max. Working Height            | 16.30m      | 53ft 6in           |
| Max. Platform Height           | 14.30m      | 46ft 11in          |
| Max. Operating Range           | 7.75m       | 25ft 5in           |
| Max. Platform Range            | 7.15m       | 23ft 5in           |
| Up and Over Clearance          | 7.89m       | 25ft 11in          |
| Overall Length(Stowed) A       | 6.77m       | 22ft 3in           |
| Overall Length(Transport) B    | 5.15m       | 16ft 11in          |
| Overall Width(Stowed) C        | 1.73m       | 5ft 8in            |
| Overall Height(Stowed) D       | 2.00m       | 6ft 7in            |
| Platform Size(Length×Width)    | 1.45m×0.76m | 4ft 9in × 2ft 6in  |
| Turntable Tailswing            | 0           | 0                  |
| Ground Clearance               | 0.20m       | 8in                |
| Wheelbase E                    | 2.00m       | 6ft 7in            |
| Turning Radius(Inside/Outside) | 2.08m/3.30m | 6ft 10in/10ft 10in |
| Tyres                          | 17.5×6.75   | 17.5×6.75          |

| Performance          |                    |                    |
|----------------------|--------------------|--------------------|
| S.W.L                | 230kg              | 507lb              |
| Max. Occupants       | 2                  | 2                  |
| Gradeability         | 30%                | 30%                |
| Travel Speed(Stowed) | 6.1km/h            | 3.8mph             |
| Travel Speed(Raised) | 1.1km/h            | 0.7mph             |
| Max.Working Slope    | X-3°/Y-3°          | X-3°/Y-3°          |
| Turret Rotation      | 360 °Discontinuity | 360 °Discontinuity |
| Platform Rotation    | 180°               | 180°               |
| Jib Movement         | 130°               | 130°               |