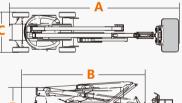

## SPECIFICATIONS

| Size                           | Metric      | British            |
|--------------------------------|-------------|--------------------|
| Max. Working Height            | 18.00m      | 59ft 1in           |
| Max. Platform Height           | 16.00m      | 52ft 6in           |
| Max. Operating Range(+0.6m)    | 8.90m       | 29ft 2in           |
| Max. Platform Range            | 8.30m       | 27ft 3in           |
| Up and Over Clearance          | 8.90m       | 29ft 2in           |
| Overall Length(Stowed) A       | 7.21m       | 23ft 8in           |
| Overall Length(Transport) B    | 6.10m       | 20ft               |
| Overall Width(Stowed) C        | 1.73m       | 5ft 8in            |
| Overall Height(Stowed) D       | 2.00m       | 6ft 7in            |
| Platform Size(Length×Width)    | 1.45m×0.76m | 4ft 9in × 2ft 6in  |
| Turntable Tailswing            | 0           | 0                  |
| Ground Clearance               | 0.20m       | 8in                |
| Wheelbase E                    | 2.00m       | 6ft 7in            |
| Turning Radius(Inside/Outside) | 2.08m/3.30m | 6ft 10in/10ft 10in |
| Tyres                          | 17.5×6.75   | 17.5×6.75          |