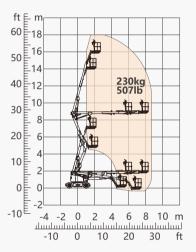

## SPECIFICATIONS

| Size                           | Metric      | British            |
|--------------------------------|-------------|--------------------|
| Max. Working Height            | 18.00m      | 59ft 1in           |
| Max. Platform Height           | 16.00m      | 52ft 6in           |
| Max. Operating Range(+0.6m)    | 8.90m       | 29ft 2in           |
| Max. Platform Range            | 8.30m       | 27ft 3in           |
| Up and Over Clearance          | 8.90m       | 29ft 2in           |
| Overall Length(Stowed) A       | 7.21m       | 23ft 8in           |
| Overall Length(Transport) B    | 6.10m       | 20ft               |
| Overall Width(Stowed) C        | 1.73m       | 5ft 8in            |
| Overall Height(Stowed) D       | 2.00m       | 6ft 7in            |
| Platform Size(Length×Width)    | 1.45m×0.76m | 4ft 9in × 2ft 6in  |
| Turntable Tailswing            | 0           | 0                  |
| Ground Clearance               | 0.20m       | 8in                |
| Wheelbase E                    | 2.00m       | 6ft 7in            |
| Turning Radius(Inside/Outside) | 2.08m/3.30m | 6ft 10in/10ft 10in |
| Tyres                          | 17.5×6.75   | 17.5×6.75          |

#### Performance

| i chiofilianee       |                    |                    |
|----------------------|--------------------|--------------------|
| S.W.L                | 230kg              | 507lb              |
| Max. Occupants       | 2                  | 2                  |
| Gradeability         | 25%                | 25%                |
| Travel Speed(Stowed) | 6.1km/h            | 3.8mph             |
| Travel Speed(Raised) | 1.1km/h            | 0.7mph             |
| Max.Working Slope    | X-3°/Y-3°          | X-3°/Y-3°          |
| Turret Rotation      | 360 °Discontinuity | 360 °Discontinuity |
| Platform Rotation    | 180°               | 180°               |
| Jib Movement         | 130°               | 130°               |
|                      |                    |                    |