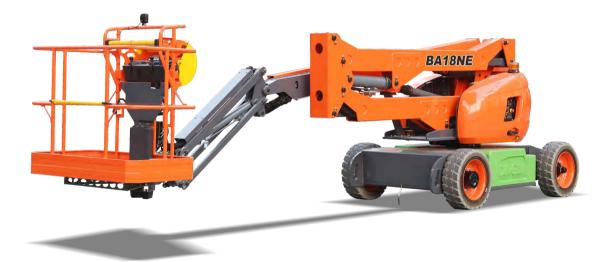

### DINGLI Exceed · New Height

#### **BA18NE** Articulating Boom Lifts

## SPECIFICATIONS

| Size                           | Metric      | British            |
|--------------------------------|-------------|--------------------|
| Max. Working Height            | 18.00m      | 59ft 1in           |
| Max. Platform Height           | 16.00m      | 52ft 6in           |
| Max. Operating Range(+0.6m)    | 8.90m       | 29ft 2in           |
| Max. Platform Range            | 8.30m       | 27ft 3in           |
| Up and Over Clearance          | 8.90m       | 29ft 2in           |
| Overall Length(Stowed) A       | 7.21m       | 23ft 8in           |
| Overall Length(Transport) B    | 6.10m       | 20ft               |
| Overall Width(Stowed) C        | 1.73m       | 5ft 8in            |
| Overall Height(Stowed) D       | 2.00m       | 6ft 7in            |
| Platform Size(Length×Width)    | 1.45m×0.76m | 4ft 9in × 2ft 6in  |
| Turntable Tailswing            | 0           | 0                  |
| Ground Clearance               | 0.20m       | 8in                |
| Wheelbase E                    | 2.00m       | 6ft 7in            |
| Turning Radius(Inside/Outside) | 2.08m/3.30m | 6ft 10in/10ft 10in |
| Tyres                          | 17.5×6.75   | 17.5×6.75          |