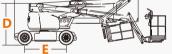

## SPECIFICATIONS

| Size                           | Metric      | British            |
|--------------------------------|-------------|--------------------|
| Max. Working Height            | 18.00m      | 59ft 1in           |
| Max. Platform Height           | 16.00m      | 52ft 6in           |
| Max. Operating Range(+0.6m)    | 8.90m       | 29ft 2in           |
| Max. Platform Range            | 8.30m       | 27ft 3in           |
| Up and Over Clearance          | 8.90m       | 29ft 2in           |
| Overall Length(Stowed) A       | 7.21m       | 23ft 8in           |
| Overall Length(Transport) B    | 6.10m       | 20ft               |
| Overall Width(Stowed) C        | 1.73m       | 5ft 8in            |
| Overall Height(Stowed) D       | 2.00m       | 6ft 7in            |
| Platform Size(Length×Width)    | 1.45m×0.76m | 4ft 9in × 2ft 6in  |
| Turntable Tailswing            | 0           | 0                  |
| Ground Clearance               | 0.20m       | 8in                |
| Wheelbase E                    | 2.00m       | 6ft 7in            |
| Turning Radius(Inside/Outside) | 2.08m/3.30m | 6ft 10in/10ft 10in |
| Tyres                          | 17.5×6.75   | 17.5×6.75          |