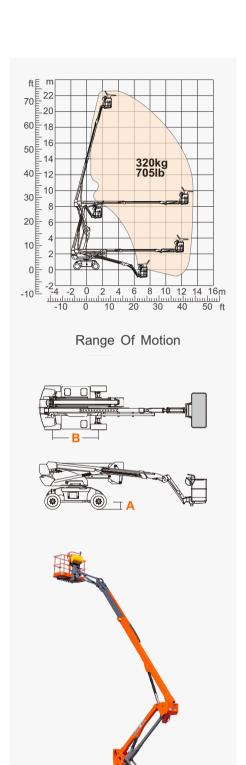

# **SPECIFICATIONS**

| Dimension                            | Metric               | British             |
|--------------------------------------|----------------------|---------------------|
| Max. Working Height                  | 22.04 m              | 72' 4"              |
| Max. Platform Height                 | 20.04 m              | 65' 9"              |
| Max. Operating Range(+0.6m)          | 13.17 m              | 43' 2"              |
| Max. Platform Range                  | 12.57 m              | 41' 3"              |
| Flatbed Transport Dimensions (L×W×H) | 7.36 × 2.44 × 2.59 m | 24' 2" × 8' × 8' 6" |
| Standard Container Transport         | All Applicable       | All Applicable      |
| Platform Size(Length ×Width)         | 1.83 × 0.79 m        | 6' × 2' 7"          |
| Turntable Tailswing                  | 0.70 m               | 2' 4"               |
| Ground Clearance A                   | 0.31 m               | 1'                  |
| Wheelbase B                          | 2.40 m               | 7' 10"              |
| Turning Radius(Inside/Outside)       | 3 / 4.73 m           | 9' 10" / 15' 6"     |
| Tyres                                | 315/55D20            | 315/55D20           |
| Max. Up And Over Clearance           | 8.18 m               | 26' 10"             |
| Max. Down Probing Depth              | 1.74 m               | 5' 8"               |

| Performance                 |                 |                 |
|-----------------------------|-----------------|-----------------|
| S.W.L                       | 320 kg          | 705 lbs         |
| Max. Occupants              | 2               | 2               |
| Gradeability                | 40%             | 40%             |
| Travel Speed(Stowed-Raised) | 6.0 - 1.1 km/h  | 3.7 - 0.7 mph   |
| Max. Working Slope(X/Y)     | 5° / 5°         | 5° / 5°         |
| Turret Rotation             | 360° Continuous | 360° Continuous |
| Platform Rotation           | 180°            | 180°            |
| Jib Movement                | 132°            | 132°            |