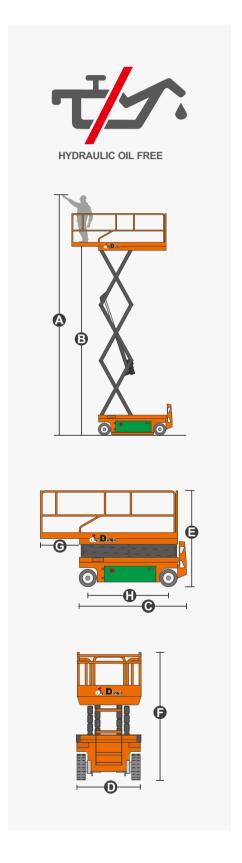

## **SPECIFICATIONS**

| Size                             | Metric       | British         |
|----------------------------------|--------------|-----------------|
| Max. Working Height 🛕            | 8.00m        | 26ft 3in        |
| Max. Platform Height <b>B</b>    | 6.00m        | 19ft 8in        |
| Overall Length <b>6</b>          | 2.48m        | 8ft 2in         |
| Overall Width <b>()</b>          | 0.83m        | 2ft 9in         |
| Overall Height(Rails Up)         | 2.28m        | 7ft 6in         |
| Overall Height(Rails Down)       | 1.92m        | 6ft 4in         |
| Platform Size(Length×Width)      | 2.27m×0.81m  | 7ft 5in×2ft 8in |
| Platform Extension Size <b>G</b> | 0.90m        | 2ft 11in        |
| Ground Clearance(Stowed/Raised)  | 0.10m/0.019m | 4in/1in         |
| Wheelbase <b>(</b>               | 1.87m        | 6ft 2in         |
| Turning Radius(Inside/Outside)   | 0m/2.10m     | 0/6ft 11in      |
| Tyres                            | φ381×127mm   | φ381×127mm      |

| Performance                     |             |             |
|---------------------------------|-------------|-------------|
| S.W.L                           | 380kg       | 838lb       |
| S.W.L On Extension              | 113kg       | 249lb       |
| Max. Occupants (Indoor/Outdoor) | 2/1         | 2/1         |
| Gradeability                    | 25%         | 25%         |
| Travel Speed(Stowed)            | 5.0km/h     | 3.10mph     |
| Travel Speed(Raised)            | 0.8km/h     | 0.50mph     |
| Max. Working Slope              | X-1.5°/Y-3° | X-1.5°/Y-3° |
| Up/Down Speed                   | 33/33sec    | 33/33sec    |

| Weight         |        |        |
|----------------|--------|--------|
| Overall Weight | 2290kg | 5048lb |

| Power         |                |                |
|---------------|----------------|----------------|
| Battery       | 24V/185Ah      | 24V/185Ah      |
| Charger       | 24V/30A        | 24V/30A        |
| Driving Motor | 2×15VAC/0.87kW | 2×15VAC/0.87kW |
| Lifting Motor | 24VDC/1.8kW    | 24VDC/1.8kW    |
|               |                |                |