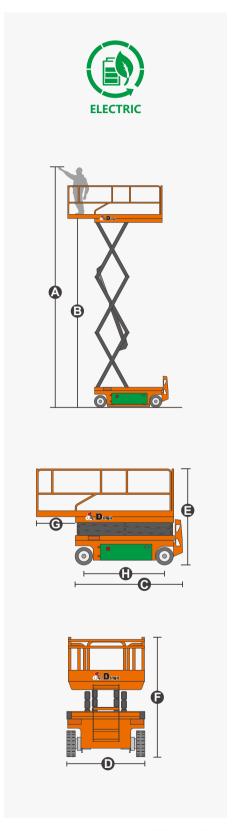

## **SPECIFICATIONS**

| Size                             | Metric       | British         |
|----------------------------------|--------------|-----------------|
| Max. Working Height <b>A</b>     | 8.00m        | 26ft 3in        |
| Max. Platform Height <b>B</b>    | 6.00m        | 19ft 8in        |
| Overall Length <b>©</b>          | 2.48m        | 8ft 2in         |
| Overall Width <b>D</b>           | 1.15m        | 3ft 9in         |
| Overall Height(Rails Up)         | 2.23m        | 7ft 4in         |
| Overall Height(Rails Down)       | 1.70m        | 5ft 7in         |
| Platform Size(Length×Width)      | 2.27m×1.12m  | 7ft 5in×3ft 8in |
| Platform Extension Size <b>G</b> | 0.90m        | 2ft 11in        |
| Ground Clearance(Stowed/Raised)  | 0.10m/0.019m | 4in/1in         |
| Wheelbase <b>(</b>               | 1.87m        | 6ft 2in         |
| Turning Radius(Inside/Outside)   | 0m/2.20m     | 0in/7ft 3in     |
| Tyres                            | φ381×127mm   | φ381×127mm      |

| Performance                     |             |             |
|---------------------------------|-------------|-------------|
| S.W.L                           | 540kg       | 1190lb      |
| S.W.L On Extension              | 113kg       | 249lb       |
| Max. Occupants (Indoor/Outdoor) | 2/2         | 2/2         |
| Gradeability                    | 25%         | 25%         |
| Travel Speed(Stowed)            | 5.0km/h     | 3.10mph     |
| Travel Speed(Raised)            | 0.8km/h     | 0.50mph     |
| Max. Working Slope              | X-1.5°/Y-3° | X-1.5°/Y-3° |
| Up/Down Speed                   | 31/30sec    | 31/30sec    |

| Weight         |        |        |  |
|----------------|--------|--------|--|
| Overall Weight | 1990kg | 4387lb |  |

| Power             |                |                |
|-------------------|----------------|----------------|
| Hydraulic Tank    | 20L            | 5.3gal         |
| Lead-acid Battery | 24V/185Ah      | 24V/185Ah      |
| Lithium Battery   | 24V/180Ah      | 24V/180Ah      |
| Charger           | 24V/30A        | 24V/30A        |
| Driving Motor     | 2×15VAC/0.87kW | 2×15VAC/0.87kW |
| Lifting Motor     | 16VAC/3.5kW    | 16VAC/3.5kW    |
|                   |                |                |