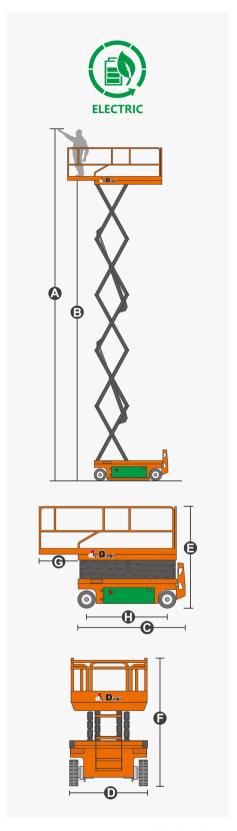

## **SPECIFICATIONS**

| Size                             | Metric       | British         |
|----------------------------------|--------------|-----------------|
| Max. Working Height <b>A</b>     | 12.00m       | 39ft 4in        |
| Max. Platform Height 📵           | 10.00m       | 32ft 10in       |
| Overall Length <b>©</b>          | 2.48m        | 8ft 2in         |
| Overall Width <b>D</b>           | 1.15m        | 3ft 9in         |
| Overall Height(Rails Up)         | 2.49m        | 8ft 2in         |
| Overall Height(Rails Down)       | 1.96m        | 6ft 5in         |
| Platform Size(Length×Width)      | 2.27m×1.12m  | 7ft 5in×3ft 8in |
| Platform Extension Size <b>G</b> | 0.90m        | 2ft 11in        |
| Ground Clearance(Stowed/Raised)  | 0.10m/0.019m | 4in/1in         |
| Wheelbase <b>(1)</b>             | 1.87m        | 6ft 2in         |
| Turning Radius(Inside/Outside)   | 0m/2.20m     | 0in/7ft 3in     |
| Tyres                            | φ381×127mm   | φ381×127mm      |

| Performance                     |             |             |
|---------------------------------|-------------|-------------|
| S.W.L                           | 320kg       | 705lb       |
| S.W.L On Extension              | 113kg       | 249lb       |
| Max. Occupants (Indoor/Outdoor) | 2/1         | 2/1         |
| Gradeability                    | 25%         | 25%         |
| Travel Speed(Stowed)            | 5.0km/h     | 3.10mph     |
| Travel Speed(Raised)            | 0.8km/h     | 0.50mph     |
| Max. Working Slope              | X-1.5°/Y-3° | X-1.5°/Y-3° |
| Up/Down Speed                   | 54/45sec    | 54/45sec    |

| Weight         |        |        |  |
|----------------|--------|--------|--|
| Overall Weight | 3060kg | 6746lb |  |

| Power             |                |                |
|-------------------|----------------|----------------|
| Hydraulic Tank    | 20L            | 5.3gal         |
| Lead-acid Battery | 24V/200Ah      | 24V/200Ah      |
| Lithium Battery   | 24V/220Ah      | 24V/220Ah      |
| Charger           | 24V/30A        | 24V/30A        |
| Driving Motor     | 2×15VAC/0.87kW | 2×15VAC/0.87kW |
| Lifting Motor     | 16VAC/3.5kW    | 16VAC/3.5kW    |
|                   |                |                |