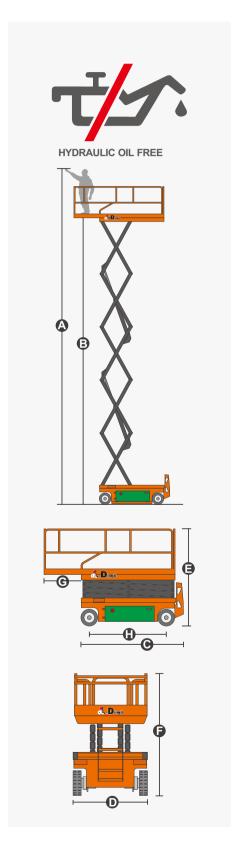

## **SPECIFICATIONS**

| Size                             | Metric       | British         |
|----------------------------------|--------------|-----------------|
| Max. Working Height <b>A</b>     | 12.00m       | 39ft 4in        |
| Max. Platform Height 📵           | 10.00m       | 32ft 10in       |
| Overall Length <b>©</b>          | 2.48m        | 8ft 2in         |
| Overall Width <b>D</b>           | 1.15m        | 3ft 9in         |
| Overall Height(Rails Up)         | 2.53m        | 8ft 4in         |
| Overall Height(Rails Down)       | 2.00m        | 6ft 7in         |
| Platform Size(Length×Width)      | 2.27m×1.12m  | 7ft 5in×3ft 8in |
| Platform Extension Size <b>©</b> | 0.90m        | 2ft 11in        |
| Ground Clearance(Stowed/Raised)  | 0.10m/0.019m | 4in/1in         |
| Wheelbase (                      | 1.87m        | 6ft 2in         |
| Turning Radius(Inside/Outside)   | 0m/2.20m     | 0/7ft 3in       |
| Tyres                            | φ381×127mm   | φ381×127mm      |