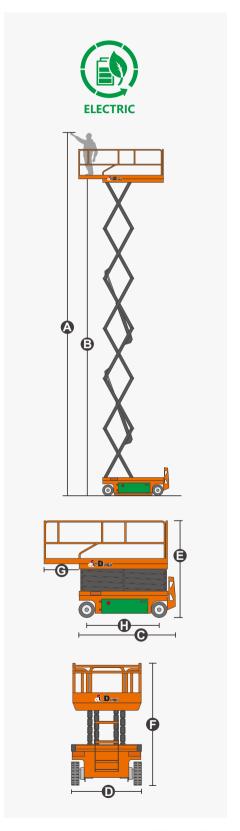

## **SPECIFICATIONS**

| Size                             | Metric       | British         |
|----------------------------------|--------------|-----------------|
| Max. Working Height <b>A</b>     | 13.80m       | 45ft 3in        |
| Max. Platform Height 📵           | 11.80m       | 38ft 9in        |
| Overall Length <b>©</b>          | 2.48m        | 8ft 2in         |
| Overall Width <b>D</b>           | 1.19m        | 3ft 11in        |
| Overall Height(Rails Up)         | 2.62m        | 8ft 7in         |
| Overall Height(Rails Down)       | 2.09m        | 6ft 10in        |
| Platform Size(Length×Width)      | 2.27m×1.12m  | 7ft 5in×3ft 8in |
| Platform Extension Size <b>G</b> | 0.90m        | 2ft 11in        |
| Ground Clearance(Stowed/Raised)  | 0.10m/0.019m | 4in/1in         |
| Wheelbase <b>(</b>               | 1.87m        | 6ft 2in         |
| Turning Radius(Inside/Outside)   | 0m/2.20m     | 0in/7ft 3in     |
| Tyres                            | φ381×127mm   | φ381×127mm      |

| Performance                     |             |             |
|---------------------------------|-------------|-------------|
| S.W.L                           | 320kg       | 705lb       |
| S.W.L On Extension              | 113kg       | 249lb       |
| Max. Occupants (Indoor/Outdoor) | 3/0         | 3/0         |
| Gradeability                    | 25%         | 25%         |
| Travel Speed(Stowed)            | 5.0km/h     | 3.10mph     |
| Travel Speed(Raised)            | 0.8km/h     | 0.50mph     |
| Max. Working Slope              | X-1.5°/Y-3° | X-1.5°/Y-3° |
| Up/Down Speed                   | 55/40sec    | 55/40sec    |

| Weight         |        |        |  |
|----------------|--------|--------|--|
| Overall Weight | 3020kg | 6658Ib |  |

| 20L            | 5.3gal                                              |
|----------------|-----------------------------------------------------|
| 24V/240Ah      | 24V/240Ah                                           |
| 24V/220Ah      | 24V/220Ah                                           |
| 24V/30A        | 24V/30A                                             |
| 2×15VAC/0.87kW | 2×15VAC/0.87kW                                      |
| 16VAC/3.5kW    | 16VAC/3.5kW                                         |
|                | 24V/240Ah<br>24V/220Ah<br>24V/30A<br>2×15VAC/0.87kW |