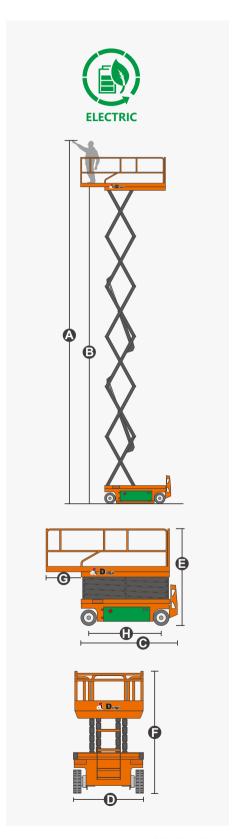

## **SPECIFICATIONS**

| Size                             | Metric       | British         |
|----------------------------------|--------------|-----------------|
| Max. Working Height <b>A</b>     | 15.70m       | 51ft 6in        |
| Max. Platform Height 📵           | 13.70m       | 44ft 11in       |
| Overall Length <b>©</b>          | 2.84m        | 9ft 4in         |
| Overall Width <b>(</b>           | 1.25m        | 4ft 1in         |
| Overall Height(Rails Up)         | 2.62m        | 8ft 7in         |
| Overall Height(Rails Down)       | 2.09m        | 6ft 10in        |
| Platform Size(Length×Width)      | 2.64m×1.12m  | 8ft 8in×3ft 8in |
| Platform Extension Size <b>G</b> | 0.90m        | 2ft 11in        |
| Ground Clearance(Stowed/Raised)  | 0.10m/0.019m | 4in/1in         |
| Wheelbase <b>(</b>               | 2.24m        | 7ft 4in         |
| Turning Radius(Inside/Outside)   | 0m/2.65m     | 0in/8ft 8in     |
| Tyres                            | φ381×127mm   | φ381×127mm      |

| Performance                     |             |             |
|---------------------------------|-------------|-------------|
| S.W.L                           | 250kg       | 551lb       |
| S.W.L On Extension              | 113kg       | 249lb       |
| Max. Occupants (Indoor/Outdoor) | 2/0         | 2/0         |
| Gradeability                    | 25%         | 25%         |
| Travel Speed(Stowed)            | 5.0km/h     | 3.10mph     |
| Travel Speed(Raised)            | 0.8km/h     | 0.50mph     |
| Max. Working Slope              | X-1.5°/Y-3° | X-1.5°/Y-3° |
| Up/Down Speed                   | 70/67sec    | 70/67sec    |

| Weight         |        |        |  |
|----------------|--------|--------|--|
| Overall Weight | 3420kg | 7540lb |  |

| Power             |                |                |
|-------------------|----------------|----------------|
| Hydraulic Tank    | 20L            | 5.3gal         |
| Lead-acid Battery | 24V/240Ah      | 24V/240Ah      |
| Lithium Battery   | 24V/220Ah      | 24V/220Ah      |
| Charger           | 24V/30A        | 24V/30A        |
| Driving Motor     | 2×15VAC/0.87kW | 2×15VAC/0.87kW |
| Lifting Motor     | 16VAC/3.5kW    | 16VAC/3.5kW    |
|                   |                |                |