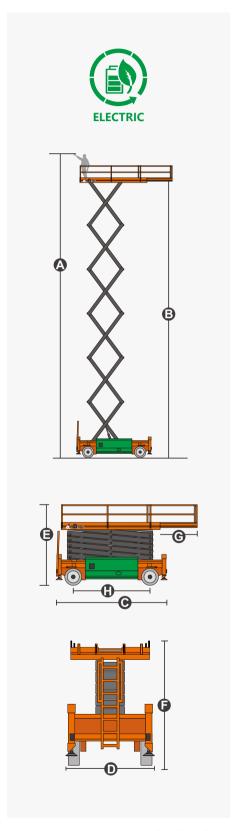

## **SPECIFICATIONS**

| Metric      | British                                                                                   |
|-------------|-------------------------------------------------------------------------------------------|
| 19.00m      | 62ft 4in                                                                                  |
| 17.00m      | 55ft 9in                                                                                  |
| 4.46m       | 14ft 8in                                                                                  |
| 2.29m       | 7ft 6in                                                                                   |
| 3.60m       | 11ft 10in                                                                                 |
| 2.75m       | 9ft                                                                                       |
| 4.06m×2.00m | 13ft 4in×6ft 7in                                                                          |
| 2.00m       | 6ft 7in                                                                                   |
| 0.40m       | 1ft 4in                                                                                   |
| 2.85m       | 9ft 4in                                                                                   |
| 1.00m/3.20m | 3ft 3in/10ft 6in                                                                          |
| 33×12-20    | 33×12-20                                                                                  |
|             | 19.00m  17.00m  4.46m  2.29m  3.60m  2.75m  4.06m×2.00m  2.00m  0.40m  2.85m  1.00m/3.20m |

| 680kg     | 1499lb                                                 |
|-----------|--------------------------------------------------------|
| 680kg     | 1499lb                                                 |
| 4/4       | 4/4                                                    |
| 40%       | 40%                                                    |
| 4.5km/h   | 2.80mph                                                |
| 0.6km/h   | 0.37mph                                                |
| X-2°/Y-3° | X-2°/Y-3°                                              |
| 70/70sec  | 70/70sec                                               |
|           | 680kg<br>4/4<br>40%<br>4.5km/h<br>0.6km/h<br>X-2°/Y-3° |

| Weight         |         |         |  |
|----------------|---------|---------|--|
| Overall Weight | 10870kg | 23964lb |  |

| Power          |               |               |
|----------------|---------------|---------------|
| Hydraulic Tank | 135L          | 35gal         |
| Battery        | 48V/450Ah     | 48V/450Ah     |
| Charger        | 48V/60A       | 48V/60A       |
| Driving Motor  | 4×32VAC/3.3kW | 4×32VAC/3.3kW |
| Lifting Motor  | 2×48VDC/8.0kW | 2×48VDC/8.0kW |
|                |               |               |