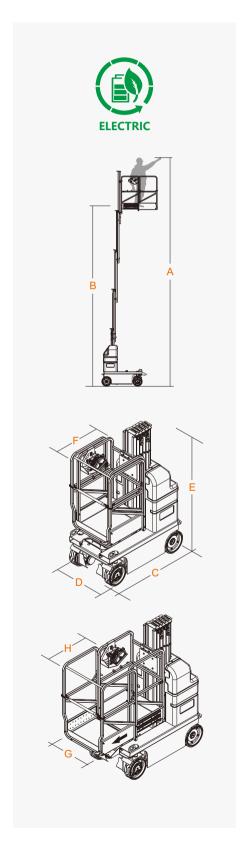

## **SPECIFICATIONS**

| Dimension                                       | Metric      | British         |
|-------------------------------------------------|-------------|-----------------|
| Max. Working Height A                           | 8.00m       | 26ft 3in        |
| Max. Platform Height B                          | 6.00m       | 19ft 8in        |
| Overall Length C                                | 1.39m       | 4ft 7in         |
| Overall Width D                                 | 0.76m       | 2ft 6in         |
| Overall Height <b>E</b>                         | 1.99m       | 6ft 6in         |
| Platform Size(Length <b>F</b> ×Width <b>G</b> ) | 0.75m×0.73m | 2ft 6in×2ft 5in |
| Platform Extension Size <b>H</b>                | 0.53m       | 1ft 9in         |
| Ground Clearance(Stowed)                        | 0.06m       | 2in             |
| Ground Clearance(Raised)                        | 0.014m      | 1in             |
| Wheelbase                                       | 1.07m       | 3ft 6in         |
| Turning Radius(Inside/Outside)                  | 0/1.55m     | 0/5ft 1in       |
| Tyres                                           | Ф323×100mm  | Φ1ft 1in×4in    |