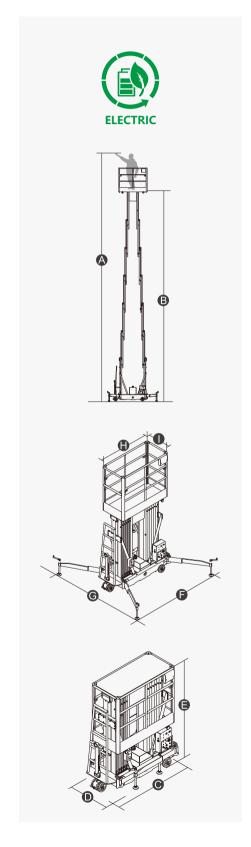

## **SPECIFICATIONS**

| Size                                    | Metric      | British          |
|-----------------------------------------|-------------|------------------|
| Max. Working Height <b>A</b>            | 11.00m      | 36ft 1in         |
| Max. Platform Height <b>(B)</b>         | 9.00m       | 29ft 6in         |
| Overall Length(Stowed) <b>6</b>         | 1.69m       | 5ft 7in          |
| Overall Width(Stowed)                   | 0.82m       | 2ft 8in          |
| Overall Height(Stowed)                  | 1.99m       | 6ft 6in          |
| Outrigger Footprint(Length 🗗 × Width 🕒) | 2.31m/2.39m | 7ft 7in/7ft 10in |
| Platform Size(Length ( × Width ( )      | 1.40m×0.65m | 4ft 7in×2ft 2in  |
| Ground Clearance                        | 0.055m      | 2in              |
| BackSize                                | Ф180×50mm   | Ф180×50mm        |
| FrontSize                               | Ф180×50mm   | Ф180×50mm        |