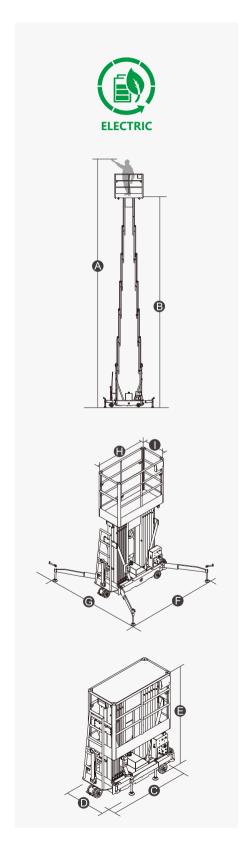

## **SPECIFICATIONS**

| Size                                 | Metric      | British          |
|--------------------------------------|-------------|------------------|
| Max. Working Height <b>A</b>         | 12.50m      | 41ft             |
| Max. Platform Height <b>B</b>        | 10.50m      | 34ft 5in         |
| Overall Length(Stowed) <b>(6</b>     | 1.69m       | 5ft 7in          |
| Overall Width(Stowed)                | 0.82m       | 2ft 8in          |
| Overall Height(Stowed)               | 1.99m       | 6ft 6in          |
| Outrigger Footprint(Length > Width ) | 2.31m/2.39m | 7ft 7in/7ft 10in |
| Platform Size(Length ( × Width ( )   | 1.40m×0.65m | 4ft 7in×2ft 2in  |
| Ground Clearance                     | 0.055m      | 2in              |
| BackSize                             | Ф180×50mm   | Ф180×50mm        |
| FrontSize                            | Ф180×50mm   | Ф180×50mm        |

| Performance                    |          |          |
|--------------------------------|----------|----------|
| S.W.L                          | 250kg    | 551lb    |
| Max. Occupants(Indoor/Outdoor) | 2/0      | 2/0      |
| Up/Down Speed                  | 62/42sec | 62/42sec |

| Weight      |       |        |
|-------------|-------|--------|
| Weight - AC | 820kg | 1807lb |
| Weight - DC | 880kg | 1940lb |

| 12V/170Ah    | 12V/170Ah                 |
|--------------|---------------------------|
| 12VDC/30A    | 12VDC/30A                 |
| 220VAC/1.5kW | 220VAC/1.5kW              |
| 12VDC/2.5kW  | 12VDC/2.5kW               |
|              | 12VDC/30A<br>220VAC/1.5kW |