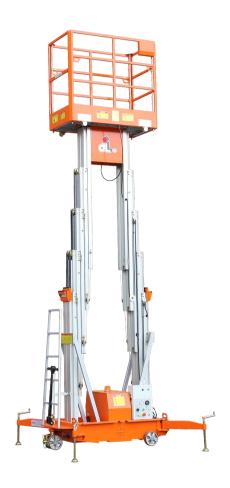

## **FEATURES**

## Standard Items

- Self-Locking Gates
- Emergency Descent System
- Tubing Explosion-Proof System
- Motion Alarm
- Charging Indicator(DC type)
- Charging Protection System(DC type)
- Flashing Beacon
- · Lanyard Attachment Point
- Tie-Down And Lifting Points
- Emergency Stop Button