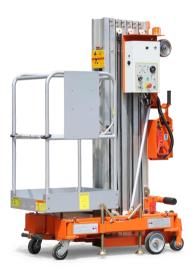

## **FEATURES**

### **Standard Items**

- Self-Locking Gates
- Emergency Descent System
- Tubing Explosion-Proof System
- Motion Alarm
- Charging Indicator(DC type)
- Charging Protection System(DC type)
- Flashing Beacon
- Lanyard Attachment Point
- Tie-Down And Lifting Points
- Emergency Stop Button