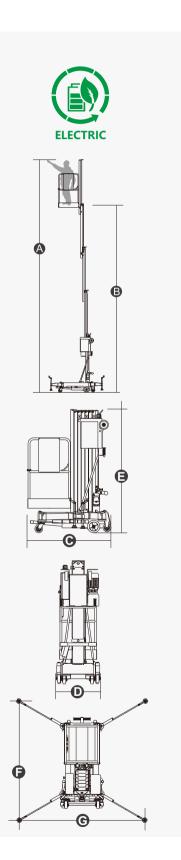

# **SPECIFICATIONS**

| Size                                   | Metric      | British         |
|----------------------------------------|-------------|-----------------|
| Max. Working Height 🗛                  | 9.50m       | 31ft 2in        |
| Max. Platform Height 🕒                 | 7.50m       | 24ft 7in        |
| Overall Length 🕒                       | 1.30m       | 4ft 3in         |
| Overall Width D                        | 0.75m       | 2ft 6in         |
| Overall Height 🕒                       | 1.99m       | 6ft 6in         |
| Outrigger Footprint(Length ()/Width () | 1.70m/1.86m | 5ft 7in/6ft 1in |
| Platform Size(Length×Width)            | 0.70m×0.60m | 2ft 4in×2ft     |
| Ground Clearance                       | 0.055m      | 2in             |
| Tyres(Front)                           | Ф127×50mm   | Ф127×50mm       |
| Tyres(Back)                            | Ф203×50mm   | Ф203×50mm       |