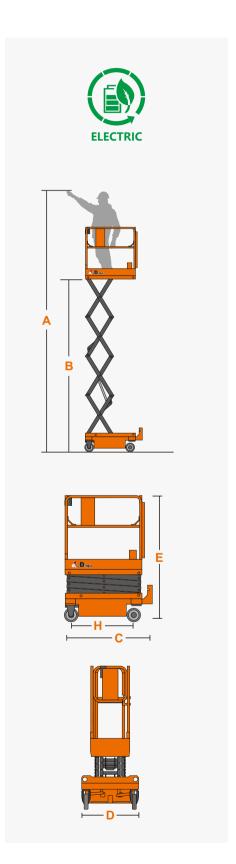

## **SPECIFICATIONS**

| Dimension                       | Metric      | British         |
|---------------------------------|-------------|-----------------|
| Max. Working Height A           | 5.90m       | 19ft 4in        |
| Max. Platform Height B          | 3.90m       | 12ft 10in       |
| Overall Length C                | 1.31m       | 4ft 3in         |
| Overall Width D                 | 0.75m       | 2ft 5in         |
| Overall Height E                | 1.88m       | 6ft 2in         |
| Platform Size(Length ×Width)    | 1.15m×0.66m | 3ft 9in×2ft 2in |
| Ground Clearance(Stowed/Raised) | 0.075m      | 3in             |
| Wheelbase H                     | 0.99m       | 3ft 3in         |
| Tyres                           | φ200×50mm   | φ200×50mm       |
|                                 |             |                 |