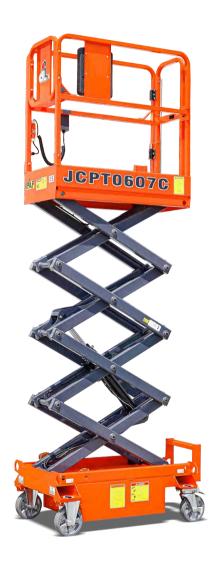

## **FEATURES**

## Standard Items

- Self-lock Gate On Platform
- Fixed Guardrails
- Automatic Brake System
- Emergency Descent System
- Cylinder Holding Valve
- Onboard Diagnostic System
- Tilt Alarm
- All Motion Alarm
- Horn
- Hour Meter
- Safety Arm For Troubleshooting
- Standard Transport Forklift Holes
- Charging Protection System
- Flashing LED Beacon
- Charging Indicator
- Lanyard Attachment Point
- Tie-Down And Lifting Points
- Platform Load Sense System
- Emergency Stop Button