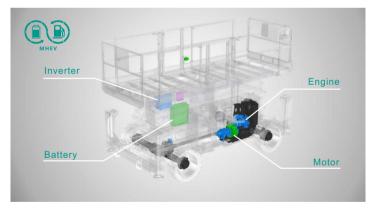

|
|                     | 80L<br>120L<br>80VDC/67.5Ah |





## **FEATURES**

## Standard Items

- Drivable At Full Height
- Proportional Joystick Controls
- Self-lock Gate On Platform
- Dual Slide-Out Platform Extension Deck
- Four-Wheel Drive
- Two-Wheel Steering
- Drive axle
- Automatic Brake System
- Self-Weight Lowering System
- Cylinder Holding Valve
- Onboard Diagnostic System
- Tilt Alarm
- All Motion Alarm
- Horn
- Hour Meter
- Hydraulic Oil Cooling System
- Flashing LED Beacon
- Foldable Guard Rails
- Drive Enable
- Manual Brake Release
- · Lanyard Attachment Point
- Tie-Down And Lifting Points
- Automatic Leveling Hydraulic Outriggers
- Anti-Restart Engine Protection
- Emergency Pump
- Emergency Stop Button
- Platform Load Sense System
- · Oscillating Axle Chassis





Mild Hybrid

## ZHEJIANG DINGLI MACHINERY CO., LTD.

Address: No.188 Qihang Road, Deging, Zhejiang P.R.C 313219

Telephone: +86(572)8681688 E-Mail: export@cndingli.com Https://en.cndingli.com