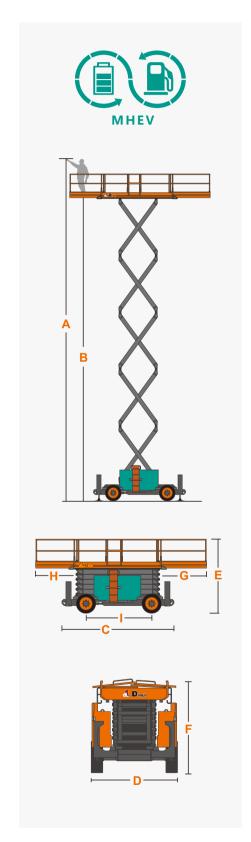

## **SPECIFICATIONS**

| Dimension                                   | Metric      | British     |
|---------------------------------------------|-------------|-------------|
| Max. Working Height A                       | 18.00m      | 59' 1"      |
| Max. Platform Height B                      | 16.00m      | 52' 6"      |
| Max. Drive Height                           | 16.00m      | 52' 6"      |
| Overall Length C                            | 4.88m       | 16'         |
| Overall Width D                             | 2.33m       | 7' 8"       |
| Overall Height(Rails Up)                    | 3.23m       | 10' 7"      |
| Overall Height(Rails Down) F                | 2.47m       | 8' 1"       |
| Platform Size(Length ×Width )               | 4.88m×1.83m | 16'×6'      |
| Platform Extension Size <b>G</b> / <b>H</b> | 1.43m/1.13m | 4' 8"/3' 8" |
| Ground Clearance(Stowed/Raised)             | 0.30m       | 1'          |
| Wheelbase                                   | 2.86m       | 9' 5"       |
| Turning Radius(Inside/Outside)              | 2.70m/5.50m | 8' 10"/18'  |
| Tyres                                       | 315/55/D20  | 315/55/D20  |

| Performance                     |                   |                   |
|---------------------------------|-------------------|-------------------|
| S.W.L                           | 680kg             | 1499lb            |
| S.W.L on Extension              | 227kg             | 500lb             |
| Max. Occupants(Indoor/Outdoor)  | 4/4               | 4/4               |
| Gradeability                    | 40%               | 40%               |
| Travel Speed(Stowed)            | ≯6.0km/h          | ≯3.73mph          |
| Travel Speed(Raised)(<11m/≥11m) | >1.0km/h >0.6km/h | >0.62mph >0.37mph |
| Max. Working Slope(<11m/≥11m)   | 2°/3° 1.5°/3°     | 2°/3° 1.5°/3°     |
| Up/Down Speed                   | 78/74sec          | 78/74sec          |

| Weight         |        |         |  |
|----------------|--------|---------|--|
| Overall Weight | 8840kg | 19489lb |  |

| Kubota D1105/18.2kW | Kubota D1105/18.2kW         |
|---------------------|-----------------------------|
| 80L                 | 21gal                       |
| 120L                | 31gal                       |
| 80VDC/67.5Ah        | 80VDC/67.5Ah                |
| 80VDC/10kW          | 80VDC/10kW                  |
|                     | 80L<br>120L<br>80VDC/67.5Ah |