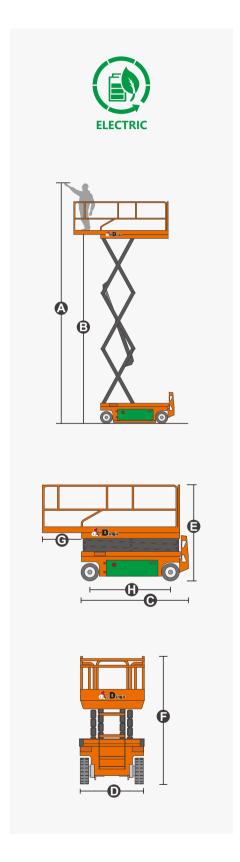

Exceed · New Height

| Dimension                        | Metric       | British         |
|----------------------------------|--------------|-----------------|
| Max. Working Height 🛕            | 8.00m        | 26ft 3in        |
| Max. Platform Height 📵           | 6.00m        | 19ft 8in        |
| Overall Length <b>©</b>          | 2.48m        | 8ft 2in         |
| Overall Width <b>①</b>           | 0.83m        | 2ft 9in         |
| Overall Height(Rails Up)         | 2.23m        | 7ft 4in         |
| Overall Height(Rails Down)       | 1.77m        | 5ft 10in        |
| Platform Size(Length ×Width)     | 2.27m×0.81m  | 7ft 5in×2ft 8in |
| Platform Extension Size <b>©</b> | 0.90m        | 2ft 11in        |
| Ground Clearance(Stowed/Raised)  | 0.10m/0.019m | 4in/1in         |
| Wheelbase <b>(</b>               | 1.87m        | 6ft 2in         |
| Turning Radius(Inside/Outside)   | 0m/2.10m     | 0in/6ft 11in    |
| Tyres                            | φ381×127mm   | φ381×127mm      |