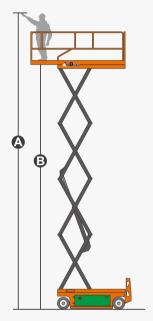

# **SPECIFICATIONS**

| Dimension                        | Metric       | British         |
|----------------------------------|--------------|-----------------|
| Max. Working Height              | 10.00m       | 32ft 10in       |
| Max. Platform Height 🕒           | 8.00m        | 26ft 3in        |
| Overall Length <b>C</b>          | 2.48m        | 8ft 2in         |
| Overall Width <b>D</b>           | 1.15m        | 3ft 9in         |
| Overall Height(Rails Up) 🕒       | 2.36m        | 7ft 9in         |
| Overall Height(Rails Down) 🕞     | 1.83m        | 6ft             |
| Platform Size(Length ×Width)     | 2.27m×1.12m  | 7ft 5in×3ft 8in |
| Platform Extension Size <b>G</b> | 0.90m        | 2ft 11in        |
| Ground Clearance(Stowed/Raised)  | 0.10m/0.019m | 4in/1in         |
| Wheelbase 🔒                      | 1.87m        | 6ft 2in         |
| Turning Radius(Inside/Outside)   | 0m/2.10m     | 0in/6ft 11in    |
| Tyres                            | φ381×127mm   | φ381×127mm      |