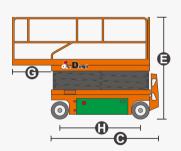

# **SPECIFICATIONS**

| Dimension                        | Metric       | British         |
|----------------------------------|--------------|-----------------|
| Max. Working Height              | 10.00m       | 32ft 10in       |
| Max. Platform Height 🕒           | 8.00m        | 26ft 3in        |
| Overall Length <b>C</b>          | 2.48m        | 8ft 2in         |
| Overall Width <b>D</b>           | 1.15m        | 3ft 9in         |
| Overall Height(Rails Up) 🕒       | 2.36m        | 7ft 9in         |
| Overall Height(Rails Down) 🕞     | 1.83m        | 6ft             |
| Platform Size(Length ×Width)     | 2.27m×1.12m  | 7ft 5in×3ft 8in |
| Platform Extension Size <b>G</b> | 0.90m        | 2ft 11in        |
| Ground Clearance(Stowed/Raised)  | 0.10m/0.019m | 4in/1in         |
| Wheelbase 🔒                      | 1.87m        | 6ft 2in         |
| Turning Radius(Inside/Outside)   | 0m/2.10m     | 0in/6ft 11in    |
| Tyres                            | φ381×127mm   | φ381×127mm      |