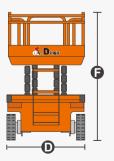

# **SPECIFICATIONS**

| Dimension                        | Metric       | British         |
|----------------------------------|--------------|-----------------|
| Max. Working Height              | 10.00m       | 32ft 10in       |
| Max. Platform Height 🕒           | 8.00m        | 26ft 3in        |
| Overall Length <b>C</b>          | 2.48m        | 8ft 2in         |
| Overall Width <b>D</b>           | 1.15m        | 3ft 9in         |
| Overall Height(Rails Up) 🕒       | 2.36m        | 7ft 9in         |
| Overall Height(Rails Down) 🕞     | 1.83m        | 6ft             |
| Platform Size(Length ×Width)     | 2.27m×1.12m  | 7ft 5in×3ft 8in |
| Platform Extension Size <b>G</b> | 0.90m        | 2ft 11in        |
| Ground Clearance(Stowed/Raised)  | 0.10m/0.019m | 4in/1in         |
| Wheelbase 🔒                      | 1.87m        | 6ft 2in         |
| Turning Radius(Inside/Outside)   | 0m/2.10m     | 0in/6ft 11in    |
| Tyres                            | φ381×127mm   | φ381×127mm      |