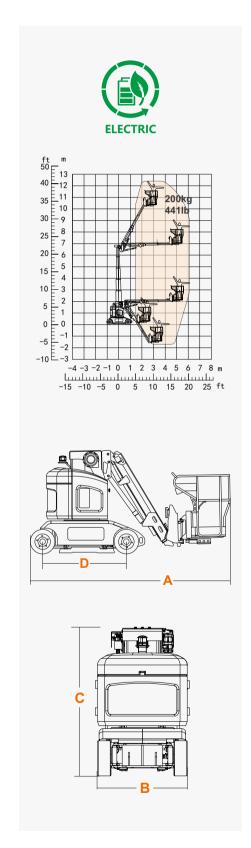

## **SPECIFICATIONS**

| Dimension                       | Metric       | British         |
|---------------------------------|--------------|-----------------|
| Max. Working Height             | 12.40m       | 40ft 8in        |
| Max. Platform Height            | 10.40m       | 34ft 1in        |
| Overall Length A                | 3.82m        | 12ft 6in        |
| Overall Width B                 | 1.20m        | 3ft 11in        |
| Overall Height C                | 1.99m        | 6ft 6in         |
| Max. Horizontal Reach           | 5.50m        | 18ft            |
| Max. Up And Over Clearance      | 7.00m        | 23ft            |
| Platform Size(Length ×Width)    | 0.69m×0.93m  | 2ft 3in×3ft 1in |
| Ground Clearance(Stowed/Raised) | 0.10m/0.015m | 4in/1in         |
| Wheelbase                       | 1.60m        | 5ft 3in         |
| Tailswing                       | 0.15m        | 6in             |
| Turning Radius(Inside/Outside)  | 0.70m/2.50m  | 2ft 4in/8ft 2in |
| Tyres D                         | Ф470×178mm   | Ф470×178mm      |

| Performance                    |           |           |
|--------------------------------|-----------|-----------|
| S.W.L                          | 200kg     | 441lb     |
| Max. Occupants(Indoor/Outdoor) | 2/1       | 2/1       |
| Gradeability                   | 25%       | 25%       |
| Travel Speed(Stowed)           | ≯4.5km/h  | ≯2.80mph  |
| Travel Speed(Raised)           | ≯0.5km/h  | ≯0.31mph  |
| Max. Working Slope(X/Y)        | 2.5°/2.5° | 2.5°/2.5° |
| Up/Down Speed                  | 42/37sec  | 42/37sec  |
| Turret Rotation                | 345°      | 345°      |
| Jib Movement                   | 60°∼-60°  | 60°∼-60°  |
| Platform Rotation              | ±60°      | ±60°      |
|                                |           |           |