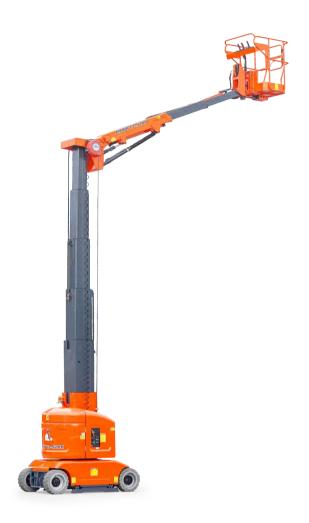

## **SPECIFICATIONS**

| Dimension                       | Metric       | British         |
|---------------------------------|--------------|-----------------|
| Max. Working Height             | 12.40m       | 40ft 8in        |
| Max. Platform Height            | 10.40m       | 34ft 1in        |
| Overall Length A                | 3.82m        | 12ft 6in        |
| Overall Width B                 | 1.20m        | 3ft 11in        |
| Overall Height C                | 1.99m        | 6ft 6in         |
| Max. Horizontal Reach           | 5.50m        | 18ft            |
| Max. Up And Over Clearance      | 7.00m        | 23ft            |
| Platform Size(Length ×Width)    | 0.69m×0.93m  | 2ft 3in×3ft 1in |
| Ground Clearance(Stowed/Raised) | 0.10m/0.015m | 4in/1in         |
| Wheelbase                       | 1.60m        | 5ft 3in         |
| Tailswing                       | 0.15m        | 6in             |
| Turning Radius(Inside/Outside)  | 0.70m/2.50m  | 2ft 4in/8ft 2in |
| Tyres D                         | Ф470×178mm   | Ф470×178mm      |

| Performance                    |           |           |
|--------------------------------|-----------|-----------|
| S.W.L                          | 200kg     | 441lb     |
| Max. Occupants(Indoor/Outdoor) | 2/1       | 2/1       |
| Gradeability                   | 25%       | 25%       |
| Travel Speed(Stowed)           | ≯4.5km/h  | ≯2.80mph  |
| Travel Speed(Raised)           | ≯0.5km/h  | ≯0.31mph  |
| Max. Working Slope(X/Y)        | 2.5°/2.5° | 2.5°/2.5° |
| Up/Down Speed                  | 42/37sec  | 42/37sec  |
| Turret Rotation                | 345°      | 345°      |
| Jib Movement                   | 60°∼-60°  | 60°∼-60°  |
| Platform Rotation              | ±60°      | ±60°      |
|                                |           |           |